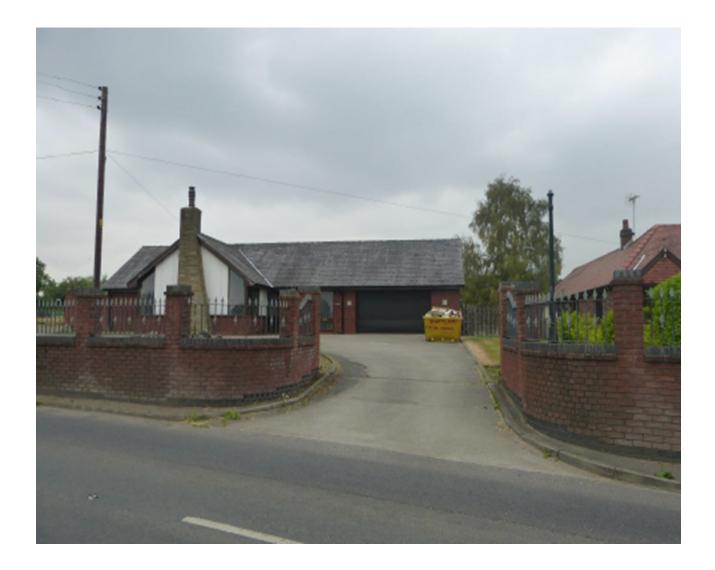

- Planning Committee Meeting
- 7<sup>th</sup> February 2023





#### 22/00164/FUL

Wilbrook, Blue Stone Lane, Mawdesley

Erection of 3no. detached dwellinghouses, following the demolition of the existing dwelling and associated outbuildings

# **Location Plan**



# **Aerial photograph**



# **Existing Site Plan**



# **Existing Plans and Elevations**



# **Proposed Site Plan**



# Proposed Cross Section and Streetscene



#### Proposed Plans and Elevations House Type A – Plot 1



#### Proposed Plans and Elevations House Type B – Plot 2



#### Proposed Plans and Elevations House Type C – Plot 3





















# Photo facing boundary to Blue Stone Lane



# Photo facing boundary to Blue Stone Lane



## **Streetview of site frontage**



# **Streetview of site frontage**



# **Streetview of site frontage** (towards north)