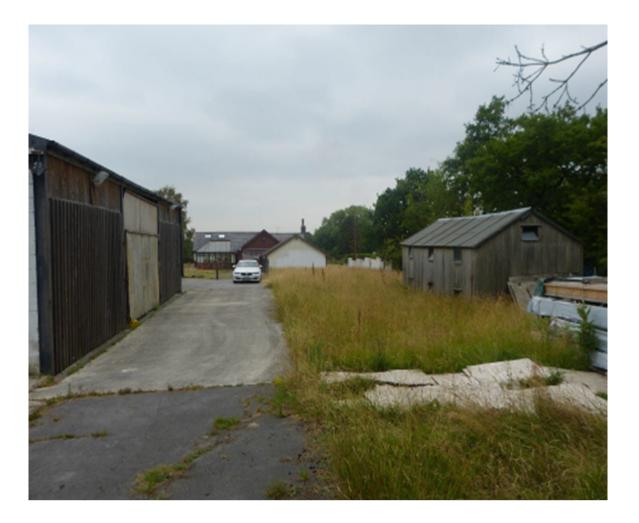

- Planning Committee Meeting
- 7<sup>th</sup> February 2023





#### 22/00164/FUL

Wilbrook, Blue Stone Lane, Mawdesley

Erection of 3no. detached dwellinghouses, following the demolition of the existing dwelling and associated outbuildings

# **Location Plan**



# **Aerial photograph**



# **Existing Site Plan**



# **Existing Plans and Elevations**



# **Proposed Site Plan**



# Proposed Cross Section and Streetscene



#### Proposed Plans and Elevations House Type A – Plot 1



#### Proposed Plans and Elevations House Type B – Plot 2



#### Proposed Plans and Elevations House Type C – Plot 3





















# Photo facing boundary to Blue Stone Lane



# Photo facing boundary to Blue Stone Lane



## **Streetview of site frontage**



# **Streetview of site frontage**



# **Streetview of site frontage** (towards north)