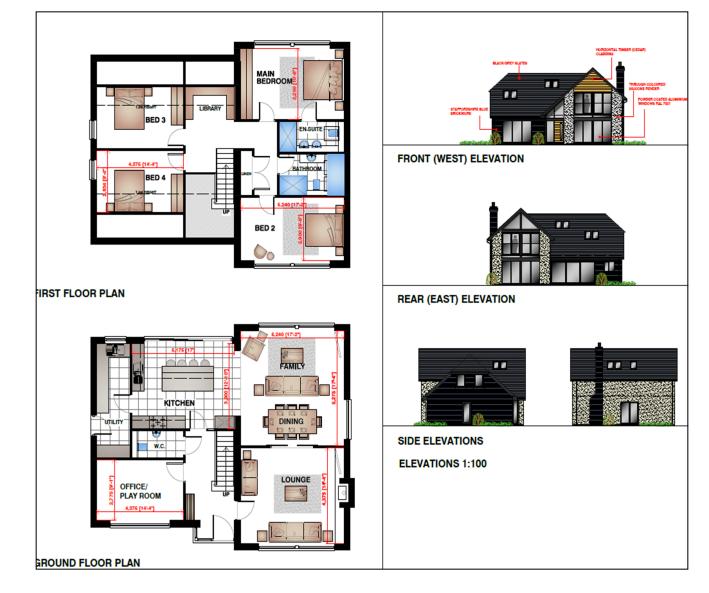

- Planning Committee Meeting
- 7<sup>th</sup> February 2023





#### 22/00164/FUL

Wilbrook, Blue Stone Lane, Mawdesley

Erection of 3no. detached dwellinghouses, following the demolition of the existing dwelling and associated outbuildings

# **Location Plan**



# **Aerial photograph**



# **Existing Site Plan**



# **Existing Plans and Elevations**



# **Proposed Site Plan**



# Proposed Cross Section and Streetscene



#### Proposed Plans and Elevations House Type A – Plot 1



#### Proposed Plans and Elevations House Type B – Plot 2



#### Proposed Plans and Elevations House Type C – Plot 3





















# Photo facing boundary to Blue Stone Lane



# Photo facing boundary to Blue Stone Lane



## **Streetview of site frontage**



# **Streetview of site frontage**



# **Streetview of site frontage** (towards north)