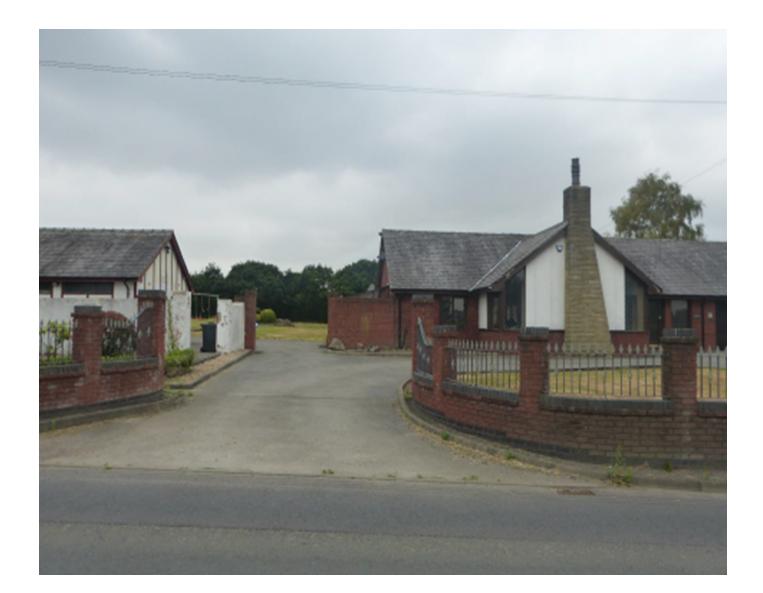

- Planning Committee Meeting
- 7<sup>th</sup> February 2023





#### 22/00164/FUL

Wilbrook, Blue Stone Lane, Mawdesley

Erection of 3no. detached dwellinghouses, following the demolition of the existing dwelling and associated outbuildings

# **Location Plan**



# **Aerial photograph**



# **Existing Site Plan**



# **Existing Plans and Elevations**



# **Proposed Site Plan**



# Proposed Cross Section and Streetscene



#### Proposed Plans and Elevations House Type A – Plot 1



#### Proposed Plans and Elevations House Type B – Plot 2



#### Proposed Plans and Elevations House Type C – Plot 3





















# Photo facing boundary to Blue Stone Lane



# Photo facing boundary to Blue Stone Lane



## **Streetview of site frontage**



# **Streetview of site frontage**



# **Streetview of site frontage** (towards north)