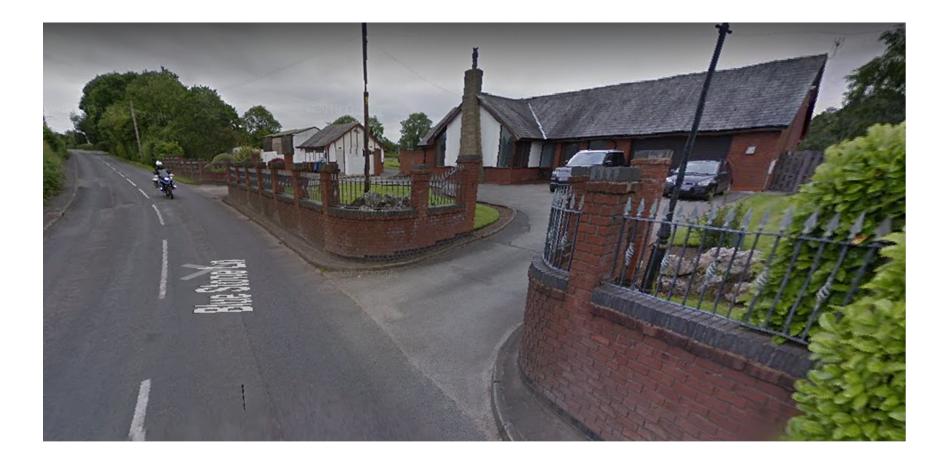

- Planning Committee Meeting
- 7<sup>th</sup> February 2023





#### 22/00164/FUL

Wilbrook, Blue Stone Lane, Mawdesley

Erection of 3no. detached dwellinghouses, following the demolition of the existing dwelling and associated outbuildings

# **Location Plan**



# **Aerial photograph**



# **Existing Site Plan**



# **Existing Plans and Elevations**



# **Proposed Site Plan**



# Proposed Cross Section and Streetscene



#### Proposed Plans and Elevations House Type A – Plot 1



#### Proposed Plans and Elevations House Type B – Plot 2



#### Proposed Plans and Elevations House Type C – Plot 3





















# Photo facing boundary to Blue Stone Lane



# Photo facing boundary to Blue Stone Lane



## **Streetview of site frontage**



# **Streetview of site frontage**



# **Streetview of site frontage** (towards north)