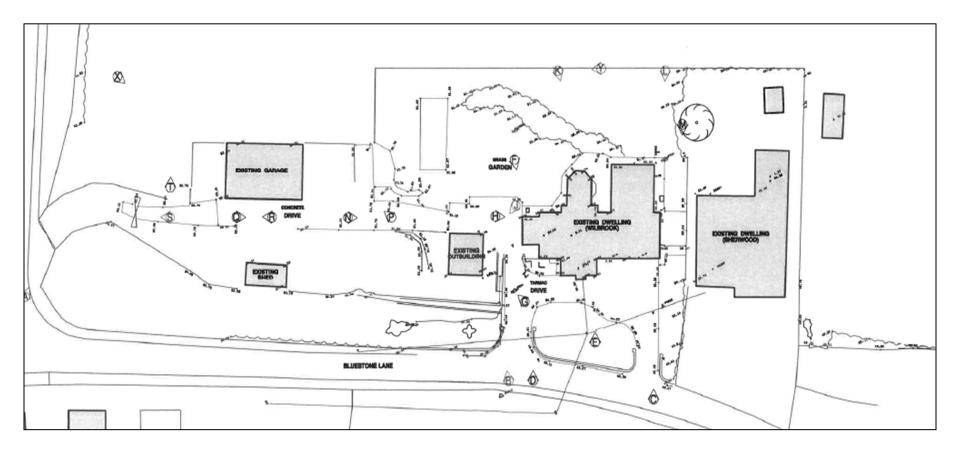

- Planning Committee Meeting
- 7<sup>th</sup> February 2023





#### 22/00164/FUL

Wilbrook, Blue Stone Lane, Mawdesley

Erection of 3no. detached dwellinghouses, following the demolition of the existing dwelling and associated outbuildings

# **Location Plan**



# **Aerial photograph**



# **Existing Site Plan**



# **Existing Plans and Elevations**



# **Proposed Site Plan**



# Proposed Cross Section and Streetscene



#### Proposed Plans and Elevations House Type A – Plot 1



#### Proposed Plans and Elevations House Type B – Plot 2



#### Proposed Plans and Elevations House Type C – Plot 3





















# Photo facing boundary to Blue Stone Lane



# Photo facing boundary to Blue Stone Lane



## **Streetview of site frontage**



# **Streetview of site frontage**



# **Streetview of site frontage** (towards north)