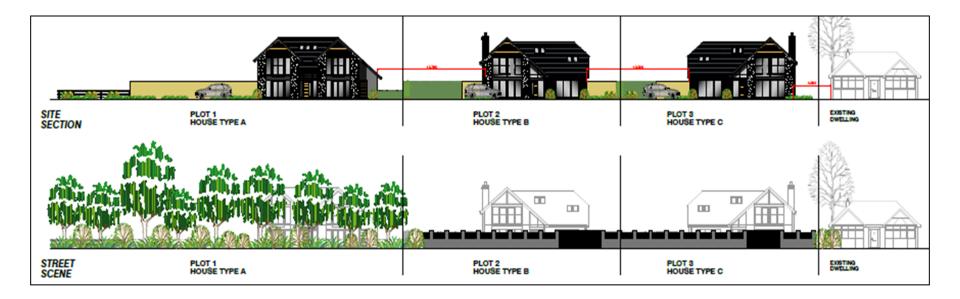

- Planning Committee Meeting
- 7<sup>th</sup> February 2023





#### 22/00164/FUL

Wilbrook, Blue Stone Lane, Mawdesley

Erection of 3no. detached dwellinghouses, following the demolition of the existing dwelling and associated outbuildings

# **Location Plan**



# **Aerial photograph**



# **Existing Site Plan**



# **Existing Plans and Elevations**



# **Proposed Site Plan**



# Proposed Cross Section and Streetscene



#### Proposed Plans and Elevations House Type A – Plot 1



#### Proposed Plans and Elevations House Type B – Plot 2



#### Proposed Plans and Elevations House Type C – Plot 3





















# Photo facing boundary to Blue Stone Lane



# Photo facing boundary to Blue Stone Lane



## **Streetview of site frontage**



# **Streetview of site frontage**



# **Streetview of site frontage** (towards north)