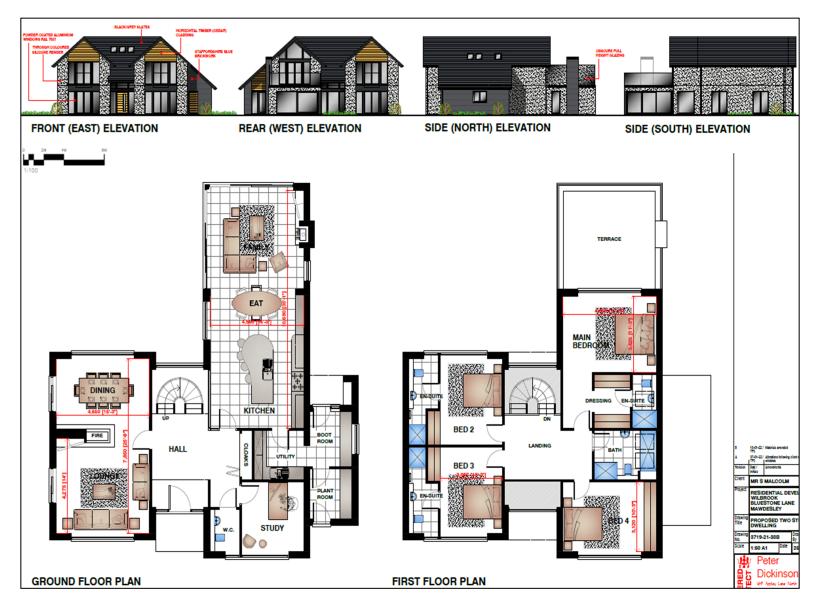

- Planning Committee Meeting
- 7<sup>th</sup> February 2023





#### 22/00164/FUL

Wilbrook, Blue Stone Lane, Mawdesley

Erection of 3no. detached dwellinghouses, following the demolition of the existing dwelling and associated outbuildings

# **Location Plan**



# **Aerial photograph**



# **Existing Site Plan**



# **Existing Plans and Elevations**



# **Proposed Site Plan**



# Proposed Cross Section and Streetscene



#### Proposed Plans and Elevations House Type A – Plot 1



#### Proposed Plans and Elevations House Type B – Plot 2



#### Proposed Plans and Elevations House Type C – Plot 3





















# Photo facing boundary to Blue Stone Lane



# Photo facing boundary to Blue Stone Lane



## **Streetview of site frontage**



# **Streetview of site frontage**



# **Streetview of site frontage** (towards north)