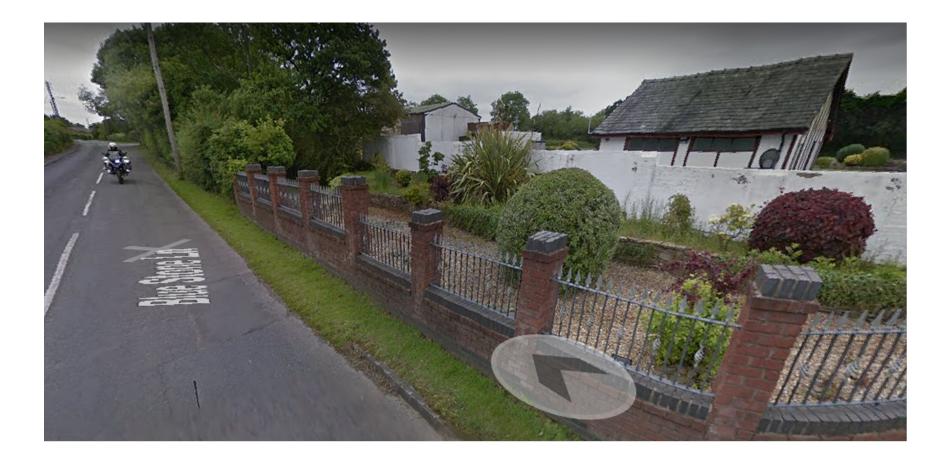

- Planning Committee Meeting
- 7<sup>th</sup> February 2023





#### 22/00164/FUL

Wilbrook, Blue Stone Lane, Mawdesley

Erection of 3no. detached dwellinghouses, following the demolition of the existing dwelling and associated outbuildings

# **Location Plan**



# **Aerial photograph**



# **Existing Site Plan**



# **Existing Plans and Elevations**



# **Proposed Site Plan**



# Proposed Cross Section and Streetscene



#### Proposed Plans and Elevations House Type A – Plot 1



#### Proposed Plans and Elevations House Type B – Plot 2



#### Proposed Plans and Elevations House Type C – Plot 3





















# Photo facing boundary to Blue Stone Lane



# Photo facing boundary to Blue Stone Lane



## **Streetview of site frontage**



# **Streetview of site frontage**



# **Streetview of site frontage** (towards north)