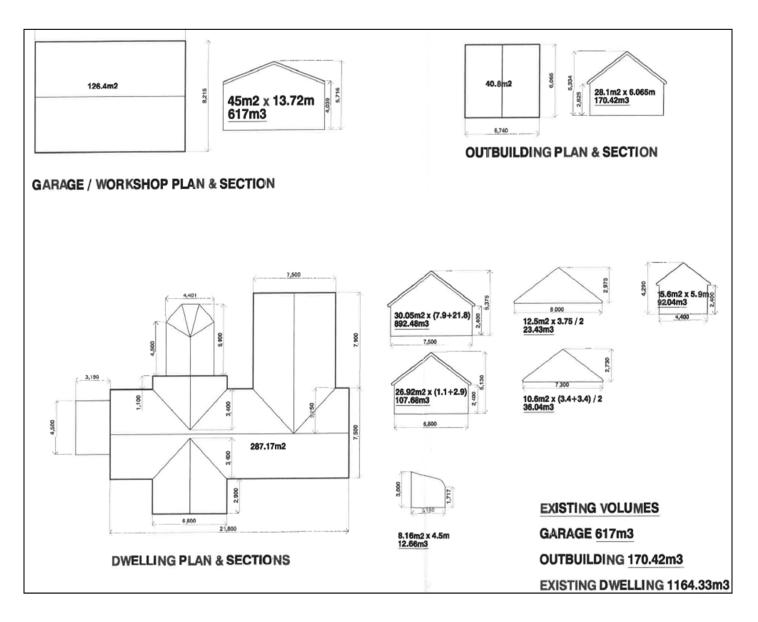

- Planning Committee Meeting
- 7<sup>th</sup> February 2023





#### 22/00164/FUL

Wilbrook, Blue Stone Lane, Mawdesley

Erection of 3no. detached dwellinghouses, following the demolition of the existing dwelling and associated outbuildings

# **Location Plan**



# **Aerial photograph**



# **Existing Site Plan**



# **Existing Plans and Elevations**



# **Proposed Site Plan**



# Proposed Cross Section and Streetscene



#### Proposed Plans and Elevations House Type A – Plot 1



#### Proposed Plans and Elevations House Type B – Plot 2



#### Proposed Plans and Elevations House Type C – Plot 3





















# Photo facing boundary to Blue Stone Lane



# Photo facing boundary to Blue Stone Lane



## **Streetview of site frontage**



# **Streetview of site frontage**



# **Streetview of site frontage** (towards north)