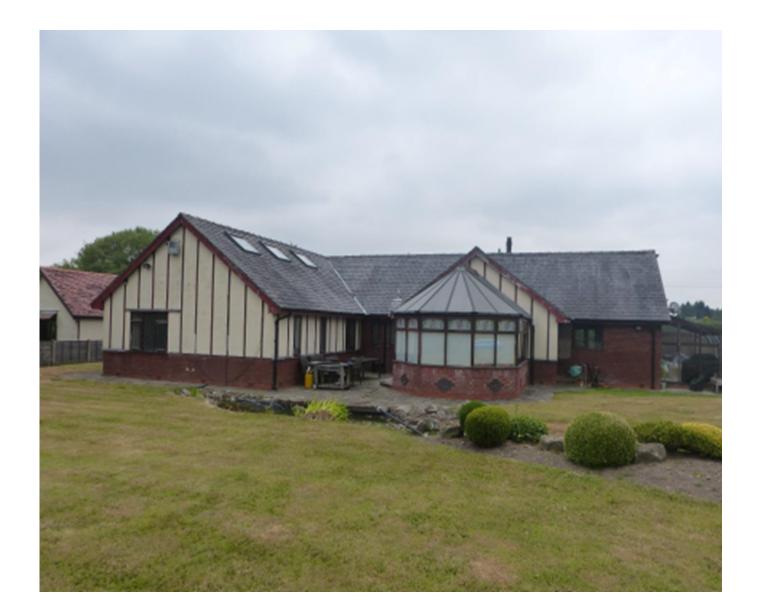

- Planning Committee Meeting
- 7<sup>th</sup> February 2023





#### 22/00164/FUL

Wilbrook, Blue Stone Lane, Mawdesley

Erection of 3no. detached dwellinghouses, following the demolition of the existing dwelling and associated outbuildings

# **Location Plan**



# **Aerial photograph**



# **Existing Site Plan**



# **Existing Plans and Elevations**



# **Proposed Site Plan**



# Proposed Cross Section and Streetscene



#### Proposed Plans and Elevations House Type A – Plot 1



#### Proposed Plans and Elevations House Type B – Plot 2



#### Proposed Plans and Elevations House Type C – Plot 3





















# Photo facing boundary to Blue Stone Lane



# Photo facing boundary to Blue Stone Lane



## **Streetview of site frontage**



# **Streetview of site frontage**



# **Streetview of site frontage** (towards north)