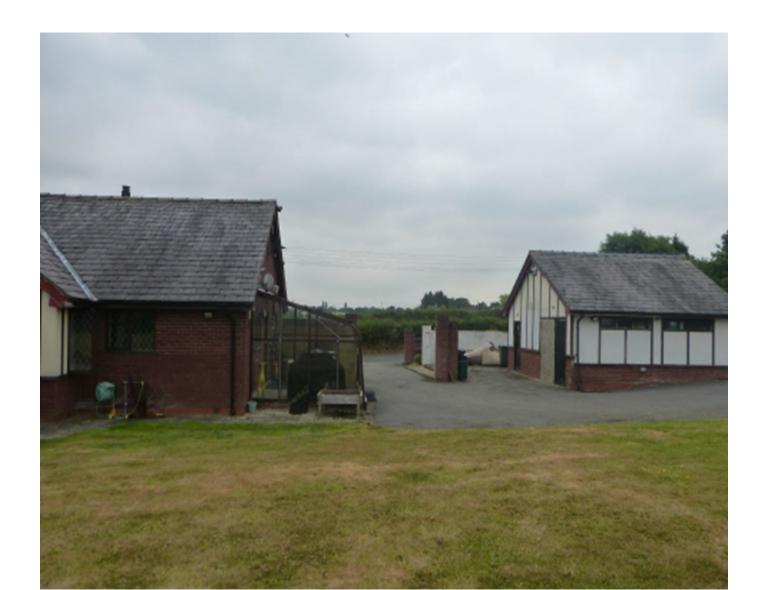

- Planning Committee Meeting
- 7<sup>th</sup> February 2023





#### 22/00164/FUL

Wilbrook, Blue Stone Lane, Mawdesley

Erection of 3no. detached dwellinghouses, following the demolition of the existing dwelling and associated outbuildings

# **Location Plan**



# **Aerial photograph**



# **Existing Site Plan**



# **Existing Plans and Elevations**



# **Proposed Site Plan**



# Proposed Cross Section and Streetscene



#### Proposed Plans and Elevations House Type A – Plot 1



#### Proposed Plans and Elevations House Type B – Plot 2



#### Proposed Plans and Elevations House Type C – Plot 3





















# Photo facing boundary to Blue Stone Lane



# Photo facing boundary to Blue Stone Lane



## **Streetview of site frontage**



# **Streetview of site frontage**



# **Streetview of site frontage** (towards north)