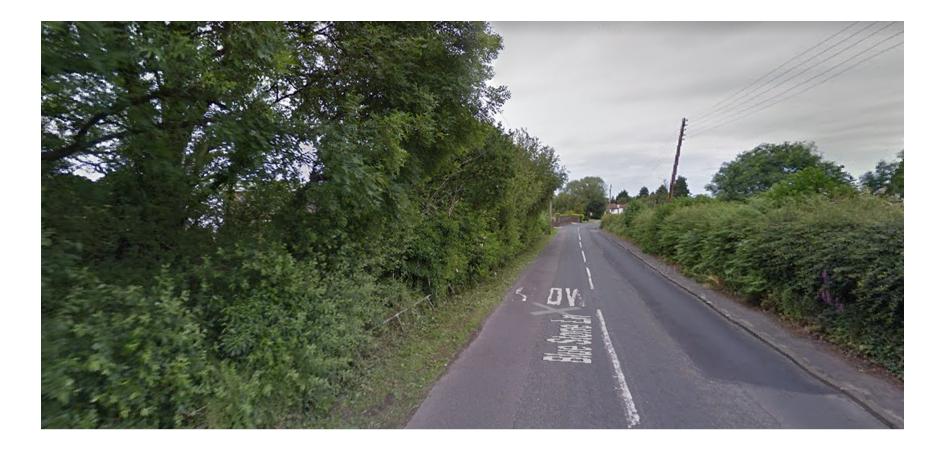

bruary 2023





#### 22/00164/FUL

Wilbrook, Blue Stone Lane, Mawdesley

Erection of 3no. detached dwellinghouses, following the demolition of the existing dwelling and associated outbuildings

# **Location Plan**



# **Aerial photograph**



# **Existing Site Plan**



# **Existing Plans and Elevations**



# **Proposed Site Plan**



# Proposed Cross Section and Streetscene



#### Proposed Plans and Elevations House Type A – Plot 1



#### Proposed Plans and Elevations House Type B – Plot 2



#### Proposed Plans and Elevations House Type C – Plot 3





















# Photo facing boundary to Blue Stone Lane



# Photo facing boundary to Blue Stone Lane



## **Streetview of site frontage**



# **Streetview of site frontage**



# **Streetview of site frontage** (towards north)