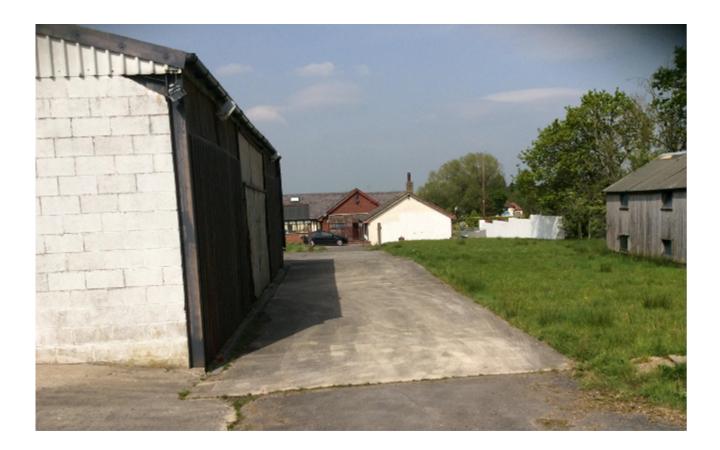

- Planning Committee Meeting
- 7<sup>th</sup> February 2023





#### 22/00164/FUL

Wilbrook, Blue Stone Lane, Mawdesley

Erection of 3no. detached dwellinghouses, following the demolition of the existing dwelling and associated outbuildings

# **Location Plan**



# **Aerial photograph**



# **Existing Site Plan**



# **Existing Plans and Elevations**



# **Proposed Site Plan**



# Proposed Cross Section and Streetscene



#### Proposed Plans and Elevations House Type A – Plot 1



#### Proposed Plans and Elevations House Type B – Plot 2



#### Proposed Plans and Elevations House Type C – Plot 3





















# Photo facing boundary to Blue Stone Lane



# Photo facing boundary to Blue Stone Lane



## **Streetview of site frontage**



# **Streetview of site frontage**



# **Streetview of site frontage** (towards north)