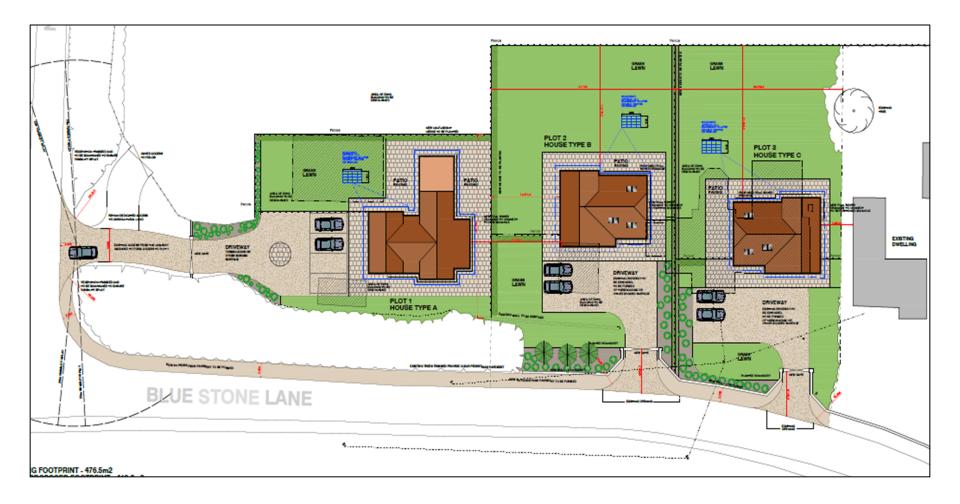

- Planning Committee Meeting
- 7<sup>th</sup> February 2023





#### 22/00164/FUL

Wilbrook, Blue Stone Lane, Mawdesley

Erection of 3no. detached dwellinghouses, following the demolition of the existing dwelling and associated outbuildings

# **Location Plan**



# **Aerial photograph**



# **Existing Site Plan**



# **Existing Plans and Elevations**



# **Proposed Site Plan**



# Proposed Cross Section and Streetscene



#### Proposed Plans and Elevations House Type A – Plot 1



#### Proposed Plans and Elevations House Type B – Plot 2



#### Proposed Plans and Elevations House Type C – Plot 3





















# Photo facing boundary to Blue Stone Lane



# Photo facing boundary to Blue Stone Lane



## **Streetview of site frontage**



# **Streetview of site frontage**



# **Streetview of site frontage** (towards north)