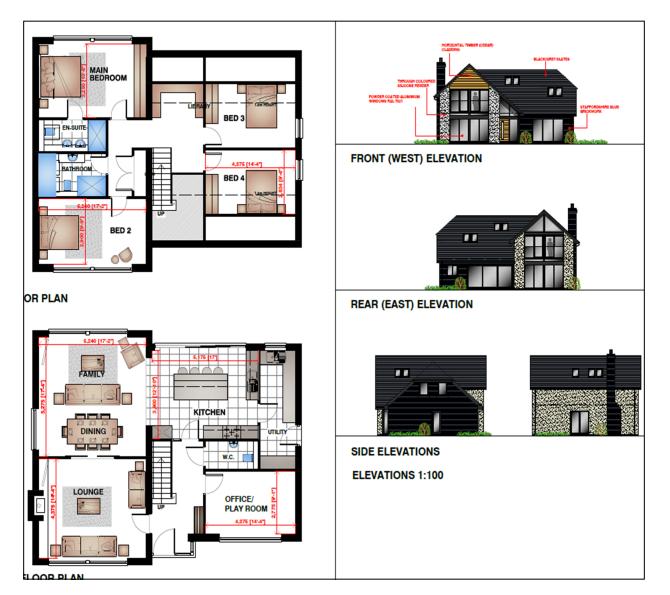

- Planning Committee Meeting
- 7<sup>th</sup> February 2023





#### 22/00164/FUL

Wilbrook, Blue Stone Lane, Mawdesley

Erection of 3no. detached dwellinghouses, following the demolition of the existing dwelling and associated outbuildings

# **Location Plan**



# **Aerial photograph**



# **Existing Site Plan**



# **Existing Plans and Elevations**



# **Proposed Site Plan**



# Proposed Cross Section and Streetscene



#### Proposed Plans and Elevations House Type A – Plot 1



#### Proposed Plans and Elevations House Type B – Plot 2



#### Proposed Plans and Elevations House Type C – Plot 3





















# Photo facing boundary to Blue Stone Lane



# Photo facing boundary to Blue Stone Lane



## **Streetview of site frontage**



# **Streetview of site frontage**



# **Streetview of site frontage** (towards north)