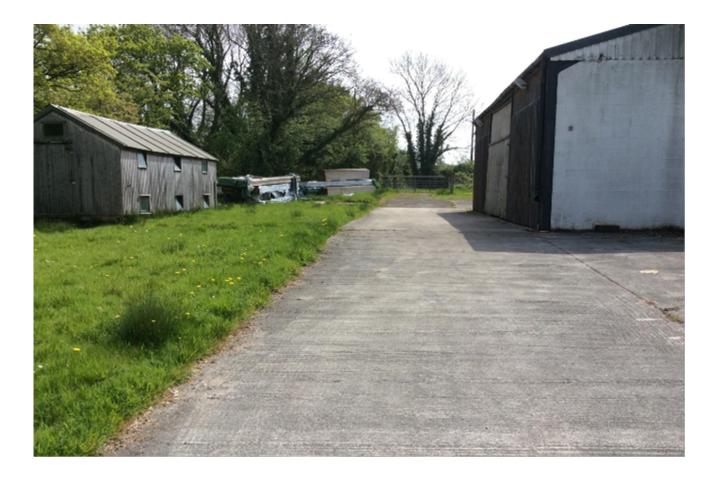

- Planning Committee Meeting
- 7<sup>th</sup> February 2023





#### 22/00164/FUL

Wilbrook, Blue Stone Lane, Mawdesley

Erection of 3no. detached dwellinghouses, following the demolition of the existing dwelling and associated outbuildings

# **Location Plan**



# **Aerial photograph**



# **Existing Site Plan**



# **Existing Plans and Elevations**



# **Proposed Site Plan**



# Proposed Cross Section and Streetscene



#### Proposed Plans and Elevations House Type A – Plot 1



#### Proposed Plans and Elevations House Type B – Plot 2



#### Proposed Plans and Elevations House Type C – Plot 3





















# Photo facing boundary to Blue Stone Lane



# Photo facing boundary to Blue Stone Lane



## **Streetview of site frontage**



# **Streetview of site frontage**



# **Streetview of site frontage** (towards north)