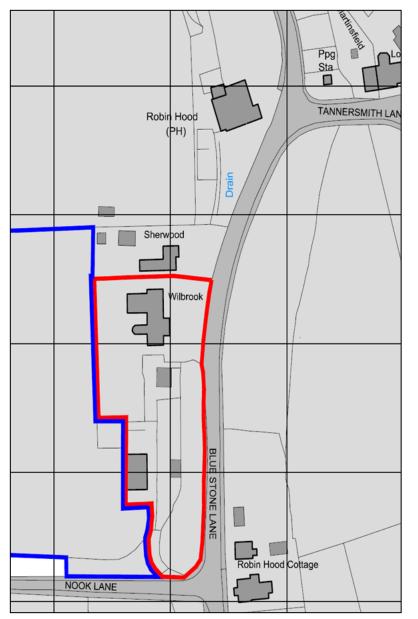

- Planning Committee Meeting
- 7<sup>th</sup> February 2023





#### 22/00164/FUL

Wilbrook, Blue Stone Lane, Mawdesley

Erection of 3no. detached dwellinghouses, following the demolition of the existing dwelling and associated outbuildings

# **Location Plan**



# **Aerial photograph**



# **Existing Site Plan**



# **Existing Plans and Elevations**



# **Proposed Site Plan**



# Proposed Cross Section and Streetscene



#### Proposed Plans and Elevations House Type A – Plot 1



#### Proposed Plans and Elevations House Type B – Plot 2



#### Proposed Plans and Elevations House Type C – Plot 3





















# Photo facing boundary to Blue Stone Lane



# Photo facing boundary to Blue Stone Lane



## **Streetview of site frontage**



# **Streetview of site frontage**



# **Streetview of site frontage** (towards north)