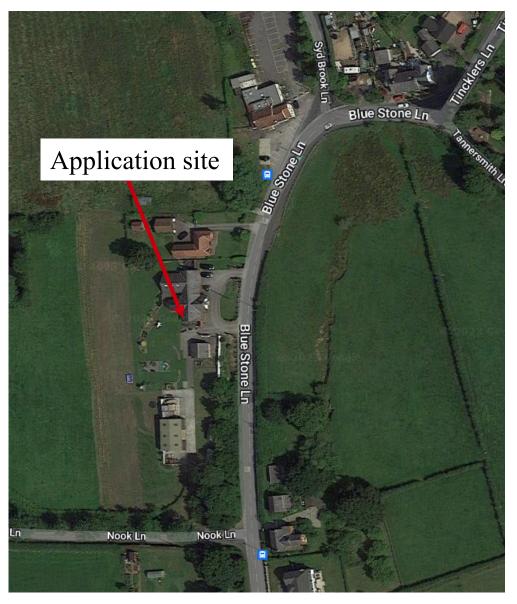

- Planning Committee Meeting
- 7<sup>th</sup> February 2023





#### 22/00164/FUL

Wilbrook, Blue Stone Lane, Mawdesley

Erection of 3no. detached dwellinghouses, following the demolition of the existing dwelling and associated outbuildings

# **Location Plan**



# **Aerial photograph**



# **Existing Site Plan**



# **Existing Plans and Elevations**



# **Proposed Site Plan**



# Proposed Cross Section and Streetscene



#### Proposed Plans and Elevations House Type A – Plot 1



#### Proposed Plans and Elevations House Type B – Plot 2



#### Proposed Plans and Elevations House Type C – Plot 3





















# Photo facing boundary to Blue Stone Lane



# Photo facing boundary to Blue Stone Lane



## **Streetview of site frontage**



# **Streetview of site frontage**



# **Streetview of site frontage** (towards north)